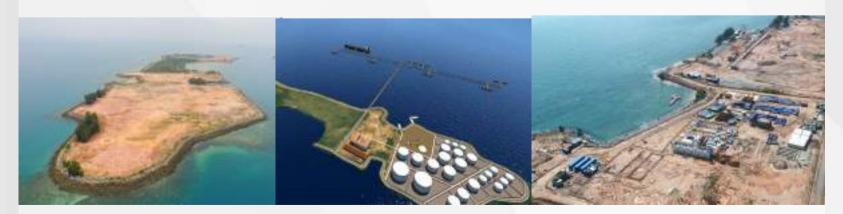

In 2018, we developed Nipa Storage Tank Terminal under PT Surya Mina Bunkerindo established on 34 hectares of land located on Nipa Island, Malacca Street – Indonesia, right in the middle of the East-West shipping lanes, 10 km away from Jurong Island in Singapore, a country situated along the regional and international shipping route.

The Project plans to commission a total storage capacity up to one million cbm, or only about 6.4% increase in the total Merchant Terminal capacity available in Singapore (11.8 million cbm) and Indonesia (3.8 million cbm) together.

# DOWNSTREAM OIL & GAS

PT SURYA MINA BUNKERINDO NIPA OIL STORAGE TANK TERMINAL | CAPACITY 1 MILLION CBM ACQUIRED MAY, 2018