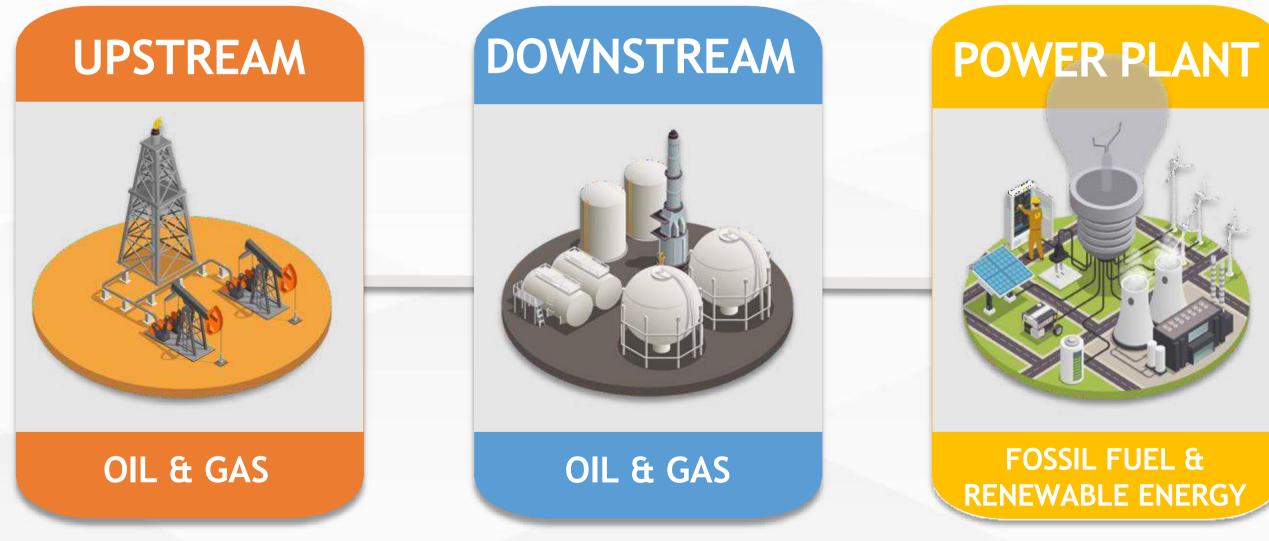

# PT PP ENERGI LINE OF BUSINESS

# UPSTREAM OIL & GAS

Currently, PT PP Energi is emerging as a better organization armed by knowledge of expertise, they had learned in how to doing business in downstream oil and gas. Our target is to create sustainable and renewable energy as a solution for the future also provides energy for all as our commitment for consumer's satisfaction.

# DOWNSTREAM OIL & GAS

PT SURYA MINA BUNKERINDO NIPA OIL STORAGE TANK TERMINAL | CAPACITY 1 MILLION CBM ACQUIRED MAY, 2018

#### FOSSIL FUEL

POWER PLANT

PT PP Energi envisions IPP investment on thermal power plant of more than 10,000 MW and concern it as a core for growing business fields. Currently, PT PP Energi is taking part of 1014 MW thermal power plant into their IPP portfolios.