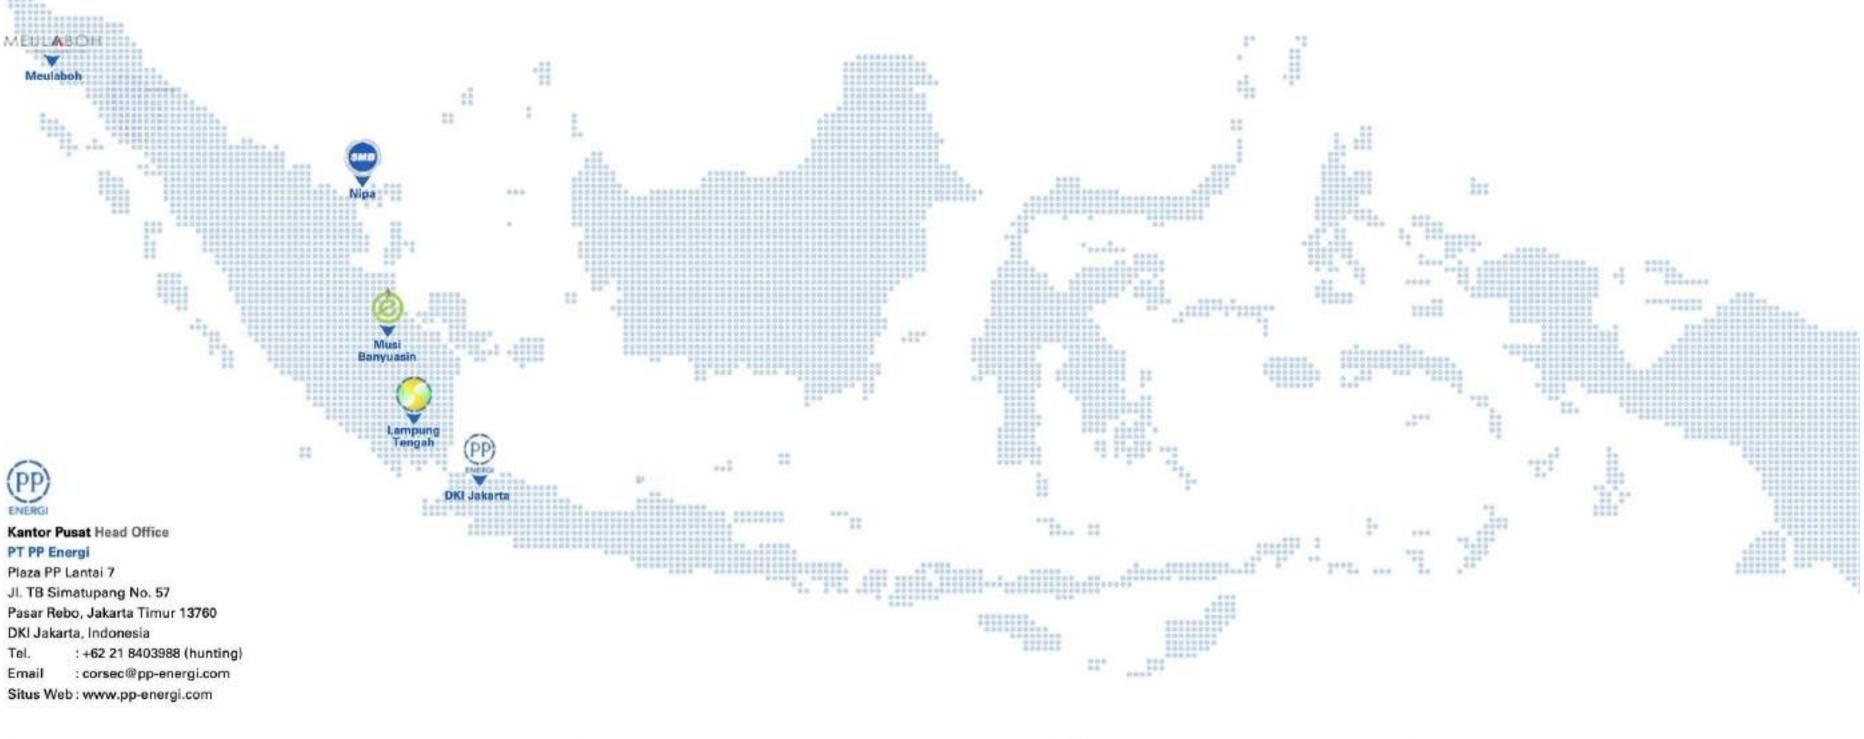

In 2018, we developed Nipa Storage Tank Terminal under PT Surya Mina Bunkerindo established on 34 hectares of land located on Nipa Island, Malacca Street – Indonesia, right in the middle of the East-West shipping lanes, 10 km away from Jurong Island in Singapore, a country situated along the regional and international shipping route.

In 2018, PT PP Energi acquired PT Odira Energi Karang Agung (PT OEKA) from Ministry of Energy and Mineral Resources of Indonesia. This achievement stated the first milestone in Oil and Gas Upstream Project and committed to increase the production up to 1,000 BOPD.

PT ODIRA ENERGY KARANG AGUNG PRODUCING OIL FIELD | UP TO 200 BOPD ACQUIRED JUNE, 2018

# DOWNSTREAM OIL & GAS

PT SURYA MINA BUNKERINDO NIPA OIL STORAGE TANK TERMINAL | CAPACITY 1 MILLION CBM ACQUIRED MAY, 2018

Moreover, PT PP (Persero) Tbk as holding of PT PP Energi has contributed to national electricity infrastructure and generated more than 2.8 GW since 2011.

**PT SEPOETIH DAYA PRIMA** IPP LAMPUNG TENGAH COAL FIRED POWER PLANT 2X7 MW ESTABLISHED BY PTPP, APRIL 2011 ACQUIRED BY PPEN, DESEMBER 2016

PT MEULABOH POWER GENERATION IPP MEULABOH COAL FIRED POWER PLANT 2X200 MW SEPTEMBER 2017

PT PEMBANGKITAN

ACQUIRED BY PPEN, MAY 2018

Indonesia aims to increase the sustainable energy system for renewables provide energy and has set an overall target to have modern renewables provide 23% of total primary energy supply (TPES) by 2025, and 31% by 2050. Therefore, PT PP Energi has the commitment to contribute their Therefore, PT PP Energi has the commitment to contribute their