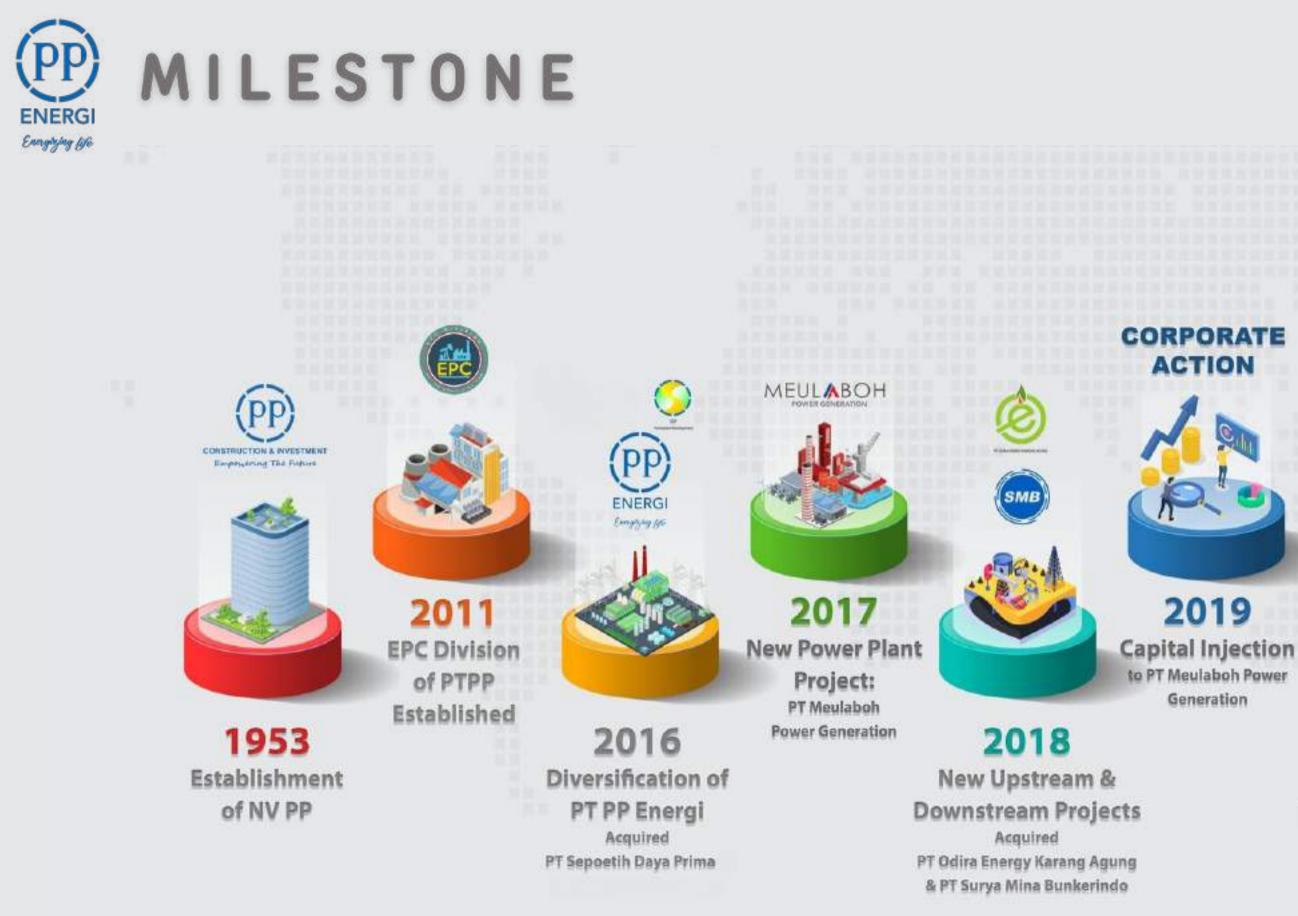

In 2018, PT PP Energi acquired PT Odira Energi Karang Agung (PT OEKA) from Ministry of Energy and Mineral Resources of Indonesia. This achievement stated the first milestone in Oil and Gas Upstream Project and committed to increase the production up to 1,000 BOPD.

PT ODIRA ENERGY KARANG AGUNG PRODUCING OIL FIELD | UP TO 200 BOPD ACQUIRED JUNE, 2018

# DOWNSTREAM OIL & GAS

PT SURYA MINA BUNKERINDO NIPA OIL STORAGE TANK TERMINAL | CAPACITY 1 MILLION CBM ACQUIRED MAY, 2018

Moreover, PT PP (Persero) Tbk as holding of PT PP Energi has contributed to national electricity infrastructure and generated more than 2.8 GW since 2011.

**PT SEPOETIH DAYA PRIMA** IPP LAMPUNG TENGAH COAL FIRED POWER PLANT 2X7 MW ESTABLISHED BY PTPP, APRIL 2011 ACQUIRED BY PPEN, DESEMBER 2016

PT MEULABOH POWER GENERATION IPP MEULABOH COAL FIRED POWER PLANT 2X200 MW SEPTEMBER 2017

PT PEMBANGKITAN

ACQUIRED BY PPEN, MAY 2018

Indonesia aims to increase the sustainable energy system for renewables provide energy and has set an overall target to have modern renewables provide 23% of total primary energy supply (TPES) by 2025, and 31% by 2050. Therefore, PT PP Energi has the commitment to contribute their Therefore, PT PP Energi has the commitment to contribute their